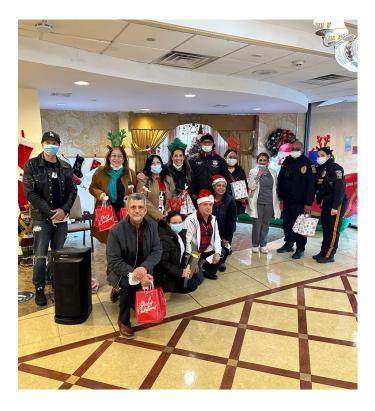

## **Thank You!**

Pure joy enveloped Alameda Center during this festive season, as our residents immersed themselves in the quintessential holiday experience. The air was filled with the melodious sounds of caroling, echoing through the halls and bringing smiles to everyone's faces. Each song, a familiar tune, seemed to carry with it a wave of nostalgia and warmth, reminding us all of the joys of the season.

#### Heartfelt Thanks to Our Local Community & Perth Amboy's Finest

Our residents, wrapped in the comfort of the center, sipped on hot chocolate that was as rich in flavor as it was in warmth. The simple pleasure of the warm drink in their hands brought a sense of coziness and contentment, a perfect accompaniment to the chilly winter day.

Adding to the cheer were the thoughtful gifts generously donated by our local community and the wonderful people of Perth Amboy. These gifts, more than just material items, were symbols of the care and connection that our community shares. Each present unwrapped brought out bursts of excitement and gratitude, making the day even more memorable.

We extend our deepest appreciation to everyone who contributed to making this holiday season extra special for our residents. Your kindness and generosity have truly made a significant impact, filling Alameda with happiness, community spirit, and an abundance of holiday cheer.