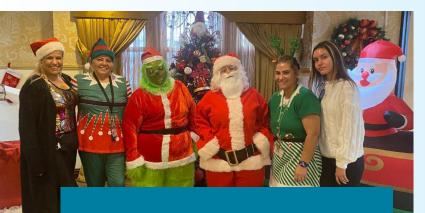

## **Christmas Day**

Christmas Day at Alameda was nothing short of enchanting. From the moment the sun rose, our center was alive with the spirit of the holidays. The halls were decked with holly, shimmering lights, and vibrant decorations, creating a winter wonderland right here in our home. Laughter and melodies of classic carols echoed through the air, setting a backdrop of festive cheer.

Gifts were exchanged, each one unwrapped with smiles and gratitude. The day was punctuated by moments of heartfelt connection, a reminder of the strong community bond we cherish at Alameda. As the day came to a close, it was clear that these were more than just holiday festivities; they were treasured memories being made. Christmas at Alameda was a beautiful tapestry of joy, laughter, and shared moments, a magical affair that will be remembered fondly by all who were part of it.