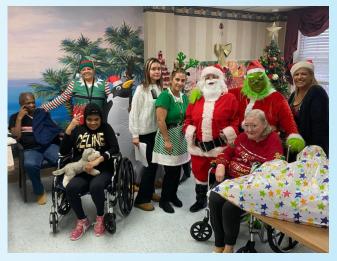

## **Thank You!**

Pure joy enveloped Alameda Center during this festive season, as our residents immersed themselves in the quintessential holiday experience. The air was filled with the melodious sounds of caroling, echoing through the halls and bringing smiles to everyone's faces. Each song, a familiar tune, seemed to carry with it a wave of nostalgia and warmth, reminding us all of the joys of the season.

#### Heartfelt Thanks to Our Local Community & Perth Amboy's Finest

Our residents, wrapped in the comfort of the center, sipped on hot chocolate that was as rich in flavor as it was in warmth. The simple pleasure of the warm drink in their hands brought a sense of coziness and contentment, a perfect accompaniment to the chilly winter day.

Adding to the cheer were the thoughtful gifts generously donated by our local community and the wonderful people of Perth Amboy. These gifts, more than just material items, were symbols of the care and connection that our community shares. Each present unwrapped brought out bursts of excitement and gratitude, making the day even more memorable.